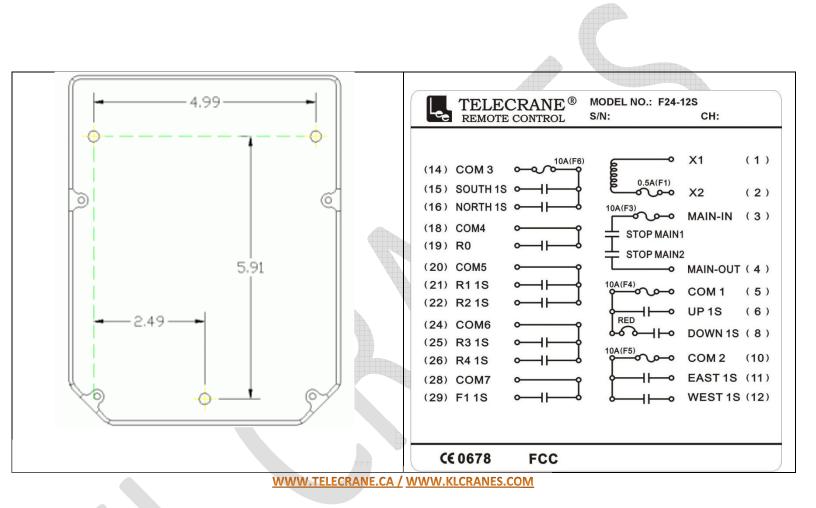

| Case material :                  | 30% glass-fiber reinforced nylon-6                                                          |
| Power supply tx:                 | 2 AA alcaline batteries                                                                     |
| Indicatior power battery:        | LED                                                                                         |
| Buttons:                         | 12set, 1 step more start and stop Operationnel to 2                                         |
|                                  | million Cycles.                                                                             |
| Start key Stop Button::          | Removable Mushroom style                                                                    |

## DIAGRAM