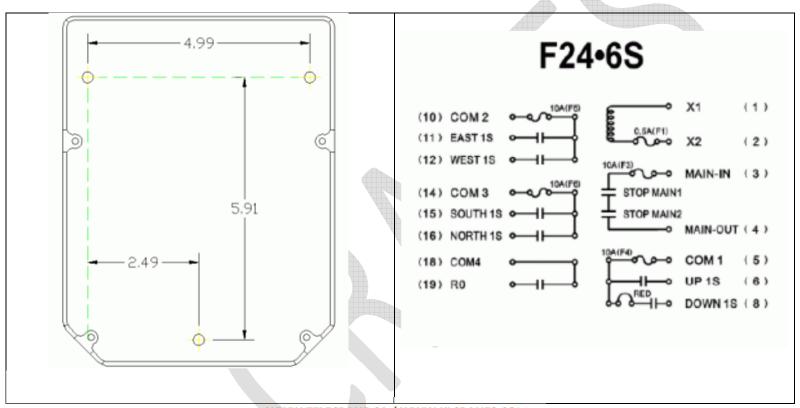

-------------------------|
| Transmetteurs:            | 2 standards delivery                                |
| Taille:                   | W 2.0" x D 2.0" x L 7.25"                           |
| Poids:                    | 11 ounces                                           |
| Case material :           | 30% glass-fiber reinforced nylon-6                  |
| Power supply tx:          | 2 AA alcaline batteries                             |
| Indicatior power battery: | LED                                                 |
| Buttons:                  | 6 set, 1 step more start and stop Operationnel to 2 |
|                           | million Cycles.                                     |
| Start key Stop Button::   | Removable Mushroom style                            |

## **DIAGRAM**



WWW.TELECRANE.CA / WWW.KLCRANES.COM